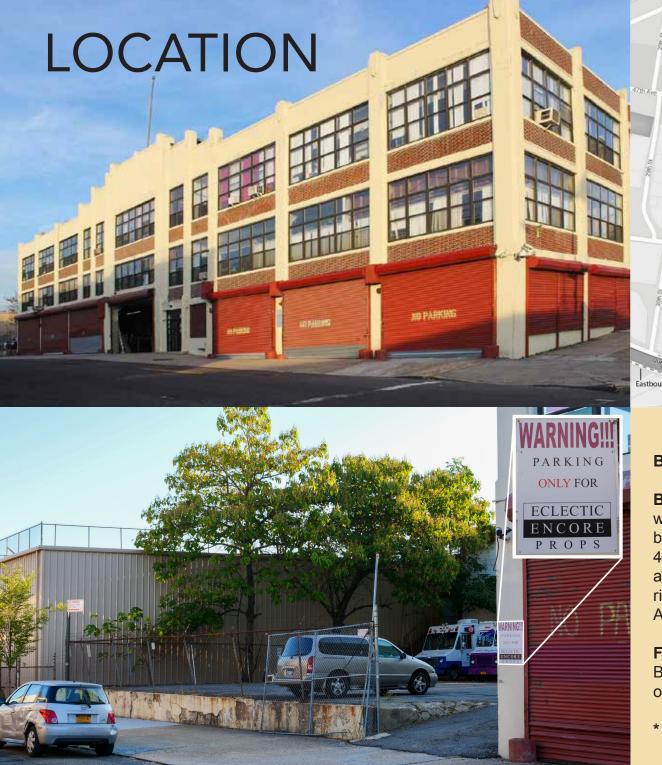

#### **ABOUT**

Located five minutes from midtown manhattan in Long Island City, Eclectic Studios is housed in a former Pepsi Cola factory built in 1936.

Totaling just over 95,000 sq ft, the old factory has been re-purposed to house a impressive collection of over one million props.

Our mission is to make your project as easy and efficient as possible.

By Train: 7 local to 33rd Street-Rawson

**By Car**: Blocks from the Queens Midtown Expressway, easy from the Queensboro bridge. Westbound: Exit 17, right onto Van Dam St, right onto 48th Ave, left onto 33rd St. Eastbound: Exit 13, left at fork, right at the next fork, continue onto 21st St, right onto 49th ave, Continue onto Hunters Point Ave, left onto 33rd St.

From Queensboro Bridge: continue onto Queens Blvd, left onto Van Dam St, left onto 48th Ave, left onto 33rd St

\* FREE CUSTOMER PARKING LOT