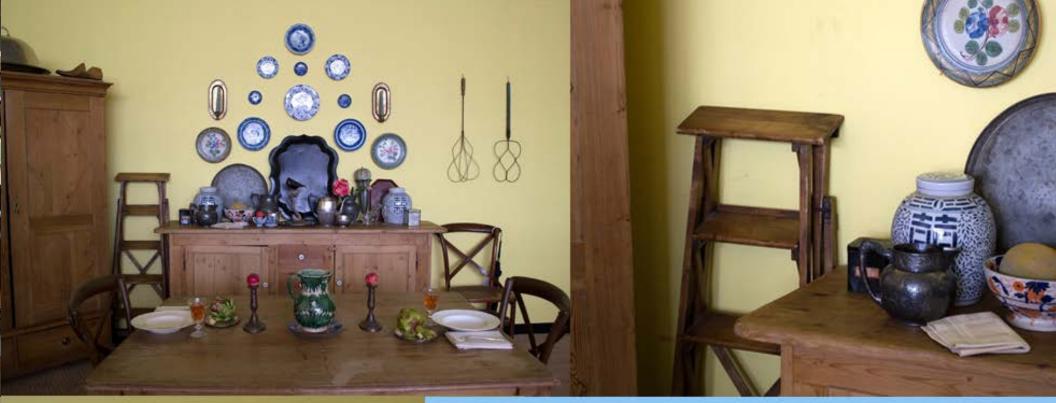

#### FRENCH ROOM

\*You can create this room in our South Photo Studio with rented props.

This room has been dressed in these images below to show you the different variations of sets you can create using our props.