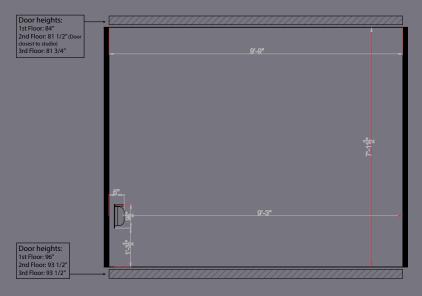

#### FREIGHT ELEVATOR

Rate: \$150/hr

Plan View, Eclectic Studios Freight Elevator 47-51 33rd st, L.I.C. NY, 11101