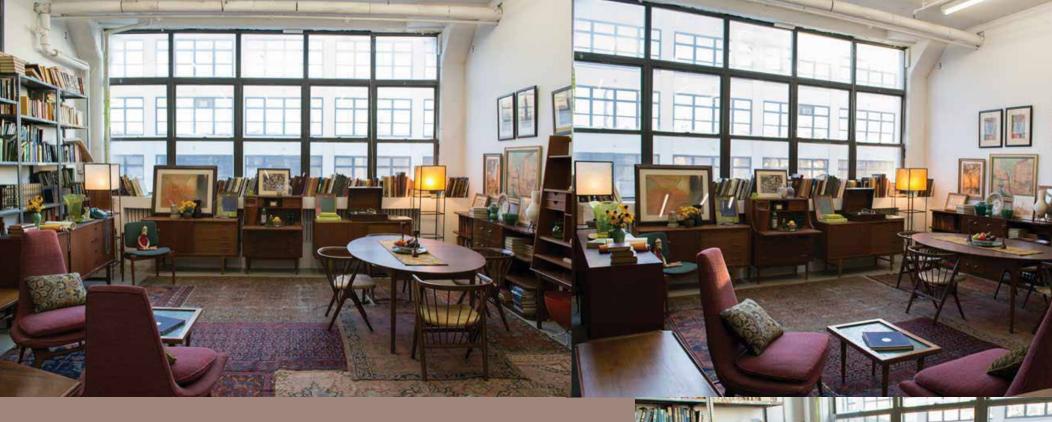

### DANISH ROOM

\*You can create this room in our South Photo Studio with rented props.

This room has been dressed in these images below to show you the different variations of sets you can create using our props.