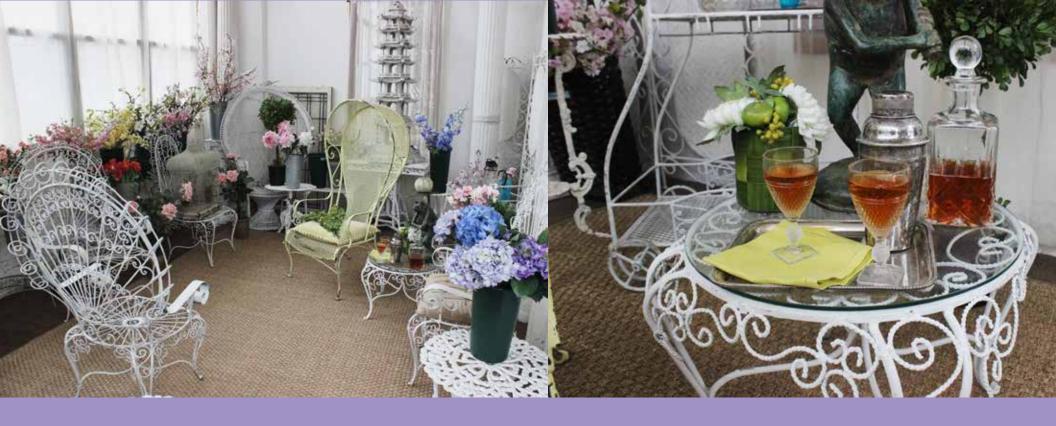

#### FLOWER ROOM

Day Rate: \$1500/8hrs Weekends: \$1800/8hrs

This room is an experience like no other. Bright and light. Gladiolas, lilies, Daisies, Sweetheart Roses, Tulips, Delphiniums, Dogwood Blossoms, Japanese Maple, Carnations, Sweet Pea Blossoms, Peonies, Hydrangeas, Orchids and Poppies are the setting among beautiful furniture. This peaceful bright and light room is a scene from The Great Gatsby.

\*This room has been dressed in these images below to show you the different variations of sets you can create using our props and does not reflect these images exactly the same\*