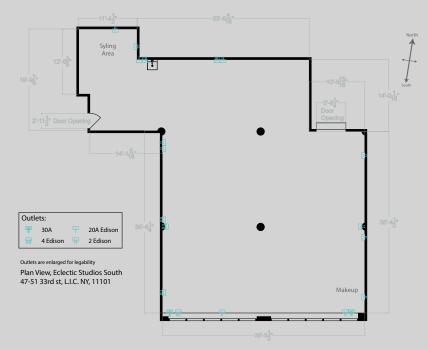

#### FREIGHT ELEVATOR

Rate: \$150/hr

Plan View, Eclectic Studios Freight Elevator 47-51 33rd st, L.I.C. NY, 11101