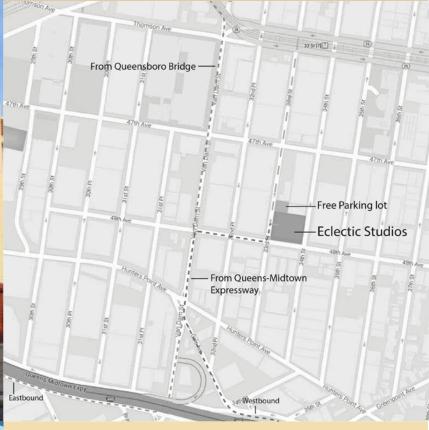

Our mission is to make your project as easy and efficient as possible.

By Train: 7 local to 33rd Street-Rawson

**By Car**: Blocks from the Queens Midtown Expressway, easy from the Queensboro bridge. Westbound: Exit 17, right onto Van Dam St, right onto 48th Ave, left onto 33rd St. Eastbound: Exit 13, left at fork, right at the next fork, continue onto 21st St, right onto 49th ave, Continue onto Hunters Point Ave, left onto 33rd St.

From Queensboro Bridge: continue onto Queens Blvd, left onto Van Dam St, left onto 48th Ave, left onto 33rd St

\* FREE CUSTOMER PARKING LOT