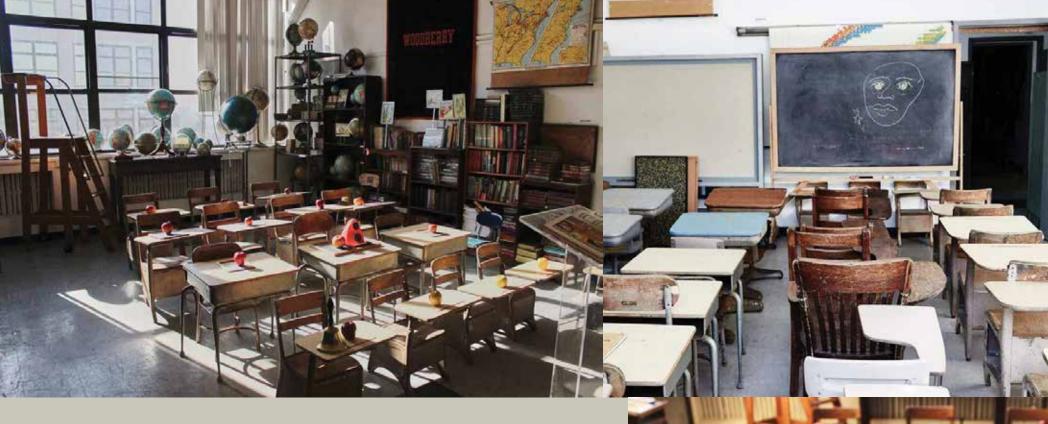

#### SCHOOL ROOM

Day Rate: \$3500/8hrs Weekends: \$4000/8hrs

This 800 sq ft room has been recreated to stage a period classroom. The room contains over 20 wooden desks with chairs. Chalk boards and over 20 globes to pick from. Shelves of books and huge windows flooding a golden light. The entrance to the room acts as a locker hallway. This would be a perfect set for a still life shoot to a film project.

\*This room has been dressed in these images below to show you the different variations of sets you can create using our props and does not reflect these images exactly the same\*