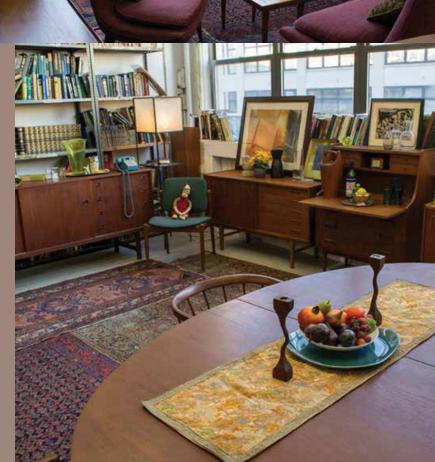

### DANISH ROOM

\*You can create this room in our South Photo Studio with rented props.

This room has been dressed in these images below to show you the different variations of sets you can create using our props.