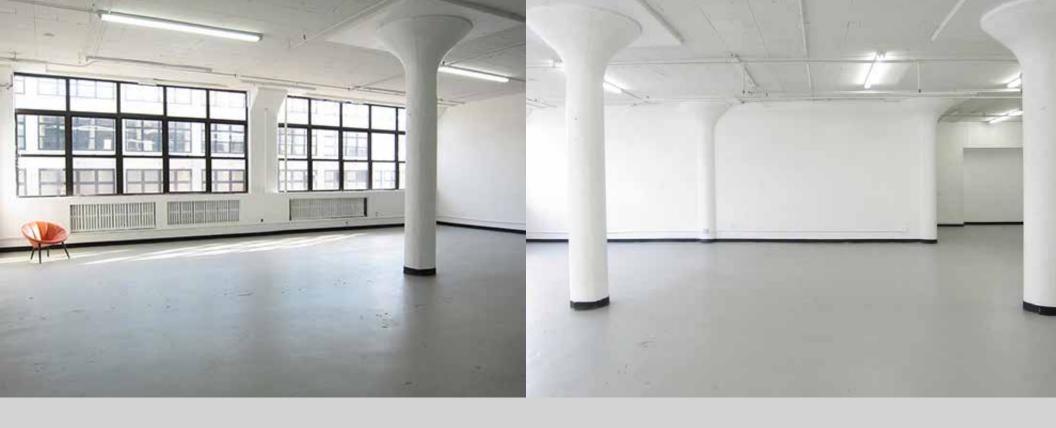

#### SOUTH STUDIO

**Day Rate**: \$850/5hrs, \$1350/10hrs **Weekends**: \$1000/5hrs, \$1600/10hrs

- + 3,000 sq ft 2nd floor
- + 32' of bright South facing windows
- + 14' ceiling height
- + Air conditioning
- + Freight elevator opens up right into the studio
- + Easy access to the 2nd floor prop house
- + Separate Studio Hi Speed WiFi
- + 100 amps 3 phase power with additional duplex outlets
- + Styling area with Steamer, racks and painter's slop sink