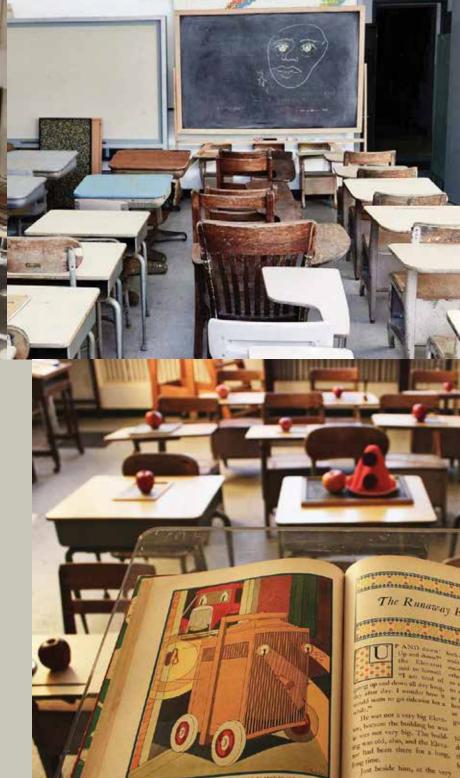

#### SCHOOL ROOM

Day Rate: \$3500/8hrs Weekends: \$4000/8hrs

This 800 sq ft room has been recreated to stage a period classroom. The room contains over 20 wooden desks with chairs. Chalk boards and over 20 globes to pick from. Shelves of books and huge windows flooding a golden light. The entrance to the room acts as a locker hallway. This would be a perfect set for a still life shoot to a film project.

\*This room has been dressed in these images below to show you the different variations of sets you can create using our props and does not reflect these images exactly the same\*