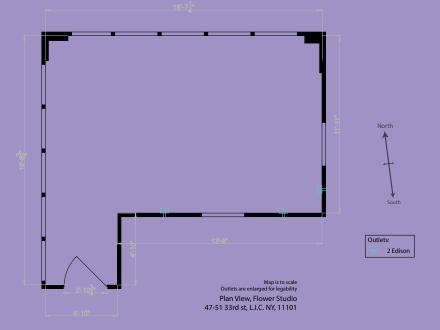

#### FREIGHT ELEVATOR

Rate: \$150/hr

Plan View, Eclectic Studios Freight Elevator 47-51 33rd st, L.I.C. NY, 11101